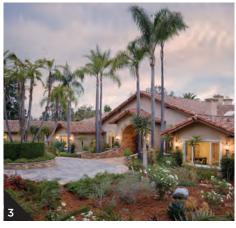

### **NOTABLE SALES**

| 1. | Solana Beach    | \$8,100,000 |
|----|-----------------|-------------|
| 2. | Del Mar         | \$7,750,000 |
| 3. | Rancho Santa Fe | \$6,650,000 |
| 4  | Cardiff         | \$6,350,000 |

### **ACTIVE LISTINGS**

| Rancho Santa Fe | \$5,300,000                                                     |
|-----------------|-----------------------------------------------------------------|
| Encinitas       | \$4,850,000                                                     |
| La Cresta       | \$1,950,000                                                     |
| Jamul           | \$1,845,000                                                     |
| La Cresta       | \$1,625,000                                                     |
|                 | Rancho Santa Fe<br>Encinitas<br>La Cresta<br>Jamul<br>La Cresta |