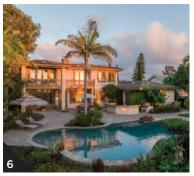

### **NOTABLE SALES**

| 1. | Solana Beach    | \$8,100,000 |
|----|-----------------|-------------|
| 2. | Del Mar         | \$7,750,000 |
| 3. | Rancho Santa Fe | \$6,650,000 |
| 4  | Cardiff         | \$6,350,000 |

### **ACTIVE LISTINGS**

| Rancho Santa Fe | \$5,300,000                                                     |
|-----------------|-----------------------------------------------------------------|
| Encinitas       | \$4,850,000                                                     |
| La Cresta       | \$1,950,000                                                     |
| Jamul           | \$1,845,000                                                     |
| La Cresta       | \$1,625,000                                                     |
|                 | Rancho Santa Fe<br>Encinitas<br>La Cresta<br>Jamul<br>La Cresta |