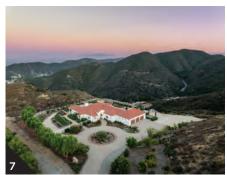

### **NOTABLE SALES**

| 1. | Solana Beach    | \$8,100,000 |
|----|-----------------|-------------|
| 2. | Del Mar         | \$7,750,000 |
| 3. | Rancho Santa Fe | \$6,650,000 |
| 4  | Cardiff         | \$6,350,000 |

### **ACTIVE LISTINGS**

| Rancho Santa Fe | \$5,300,000                                                     |
|-----------------|-----------------------------------------------------------------|
| Encinitas       | \$4,850,000                                                     |
| La Cresta       | \$1,950,000                                                     |
| Jamul           | \$1,845,000                                                     |
| La Cresta       | \$1,625,000                                                     |
|                 | Rancho Santa Fe<br>Encinitas<br>La Cresta<br>Jamul<br>La Cresta |