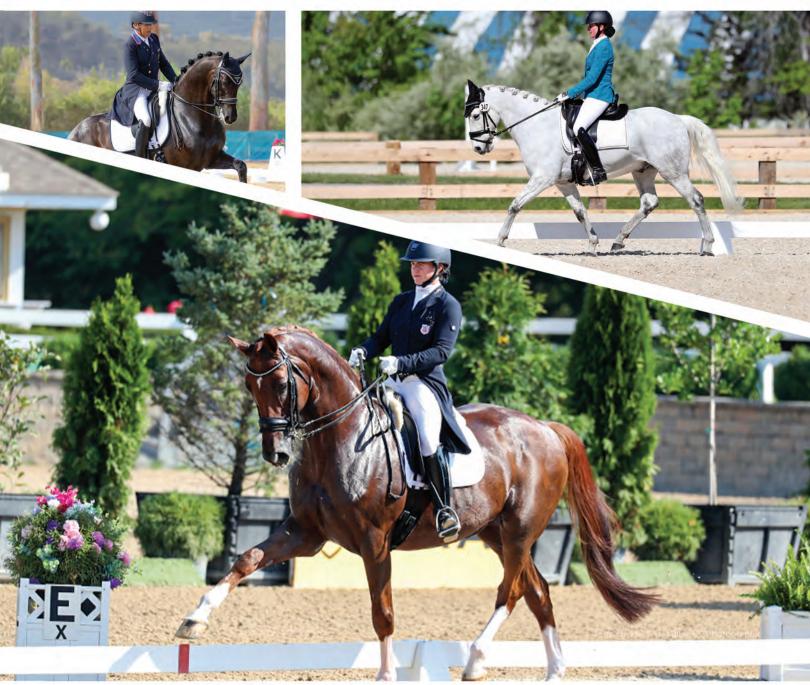

| ♀ 2015   |              |
| 11:36 AM  | 194       | Q       | AA    | Sara Devine Stiglich | USA | Sir  | Prize      | ชี 2012  |              |
| 11:44 AM  |           |         |       | No Ride              |     |      |            |          |              |
| ₩: 324 US | SDF Frees | tyle TO | C*    |                      |     |      |            | GGT FOOT | ING ARENA    |
| Judges:   |           |         |       |                      | 0   | Dina | h Babcock  |          |              |
| Time      | CNO       | Qua     | l D   | iv Athlete           |     | NF   | Horse      | Birth    | Test         |
| 11:53 AM  | 161       | 0       | 0     | Marcella Northern    | 1   | USA  | Ciminiti   | ಠ 2010   | C: 4LF       |















# HITS IS FOR HORSES

MARK YOUR CALENDAR



### **HITS DRESSAGE SERIES 2024**

DEL MAR, CA | CHICAGO, IL | SAUGERTIES, NY