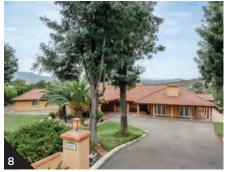

### **NOTABLE SALES**

| 1. | Solana Beach    | \$8,100,000 |
|----|-----------------|-------------|
| 2. | Del Mar         | \$7,750,000 |
| 3. | Rancho Santa Fe | \$6,650,000 |
| 4  | Cardiff         | \$6,350,000 |

### **ACTIVE LISTINGS**

| Rancho Santa Fe | \$5,300,000                                                     |
|-----------------|-----------------------------------------------------------------|
| Encinitas       | \$4,850,000                                                     |
| La Cresta       | \$1,950,000                                                     |
| Jamul           | \$1,845,000                                                     |
| La Cresta       | \$1,625,000                                                     |
|                 | Rancho Santa Fe<br>Encinitas<br>La Cresta<br>Jamul<br>La Cresta |