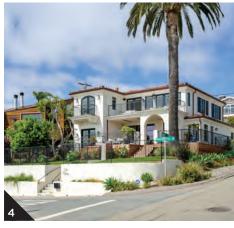

### **NOTABLE SALES**

| 1. | Solana Beach    | \$8,100,000 |
|----|-----------------|-------------|
| 2. | Del Mar         | \$7,750,000 |
| 3. | Rancho Santa Fe | \$6,650,000 |
| 4  | Cardiff         | \$6,350,000 |

### **ACTIVE LISTINGS**

| Rancho Santa Fe | \$5,300,000                                                     |
|-----------------|-----------------------------------------------------------------|
| Encinitas       | \$4,850,000                                                     |
| La Cresta       | \$1,950,000                                                     |
| Jamul           | \$1,845,000                                                     |
| La Cresta       | \$1,625,000                                                     |
|                 | Rancho Santa Fe<br>Encinitas<br>La Cresta<br>Jamul<br>La Cresta |